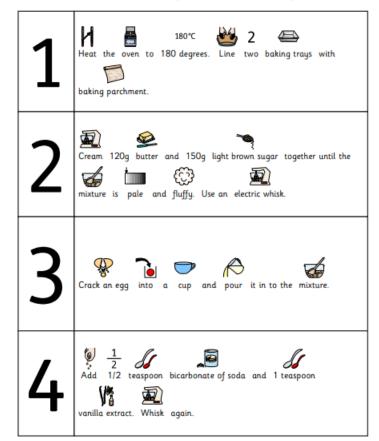

Below is a recipe written in Widget symbols to try at home produced by Cherry Garden Outreach Service. The visuals make it clear and easy to follow. Some of our Year 4 pupils have been following this recipe in their weekly Life Skills intervention this term — the results have been very tasty!

## Chocolate Chip Cookies Recipe