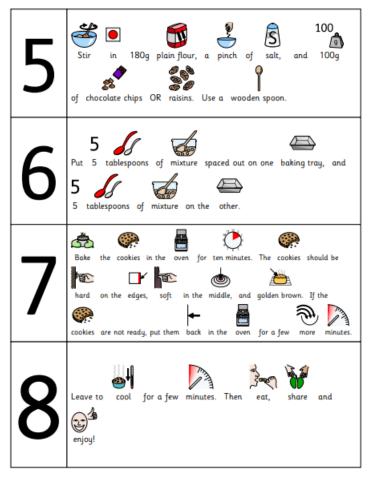

Below is a recipe written in Widget symbols to try at home produced by Cherry Garden Outreach Service. The visuals make it clear and easy to follow. Some of our Year 4 pupils have been following this recipe in their weekly Life Skills intervention this term — the results have been very tasty!

Continued on next page!

## Chocolate Chip Cookies Recipe