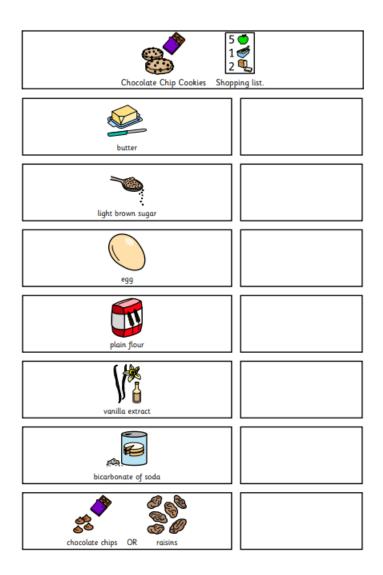

Below is a recipe written in Widget symbols to try at home produced by Cherry Garden Outreach Service. The visuals make it clear and easy to follow. Some of our Year 4 pupils have been following this recipe in their weekly Life Skills intervention this term — the results have been very tasty!

## Chocolate Chip Cookies Recipe