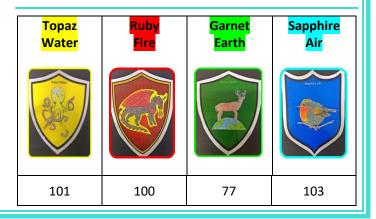

h April

School Journey meeting for Y6 parents & carers, 6pm Turney

#### Friday 26th April

DHJS Cross Country event, morning, Griffin field

#### ABRSM MUSIC EXAMINATIONS

A huge congratulations to our Hamleteers who took their ABRSM music examinations (Grades 1-4) before the Easter holiday. These are children who learn an instrument with us at school. Everyone passed with flying colours and did themselves proud. Practise certainly makes perfect!

Thank you to our Music Team for prepping the children so well, and to Miss Campbell for her organisation and commitment for making this extra opportunity happen. It was such a pleasure being able to present the children with their certificates in assembly today. They are very posh (!) and deserve to be treasured.

#### **WEEKLY HOUSE POINTS**



#### Y3 SEPTEMBER ENTRANTS DOCUMENT CHECK

If you have recently received an offer for your younger child to join us in Y3 this coming September, please tick our 'Document Check' off your to-do list! You will find a link/QR code within your offer letter from us, giving you a range of dates/times (starting from next week) when we are able to receive this information from you. You are asked to make an appointment, which includes a brief meet with Mrs Purcell and Mr Salomonson/Miss Thomson. The final date we have set aside for receiving this documentation in order to secure your place is Tuesday 7<sup>th</sup> May.

We will then be moving forward with the next stage of the transition process for our new entrants, including gathering information from feeder schools and yourselves. This will s